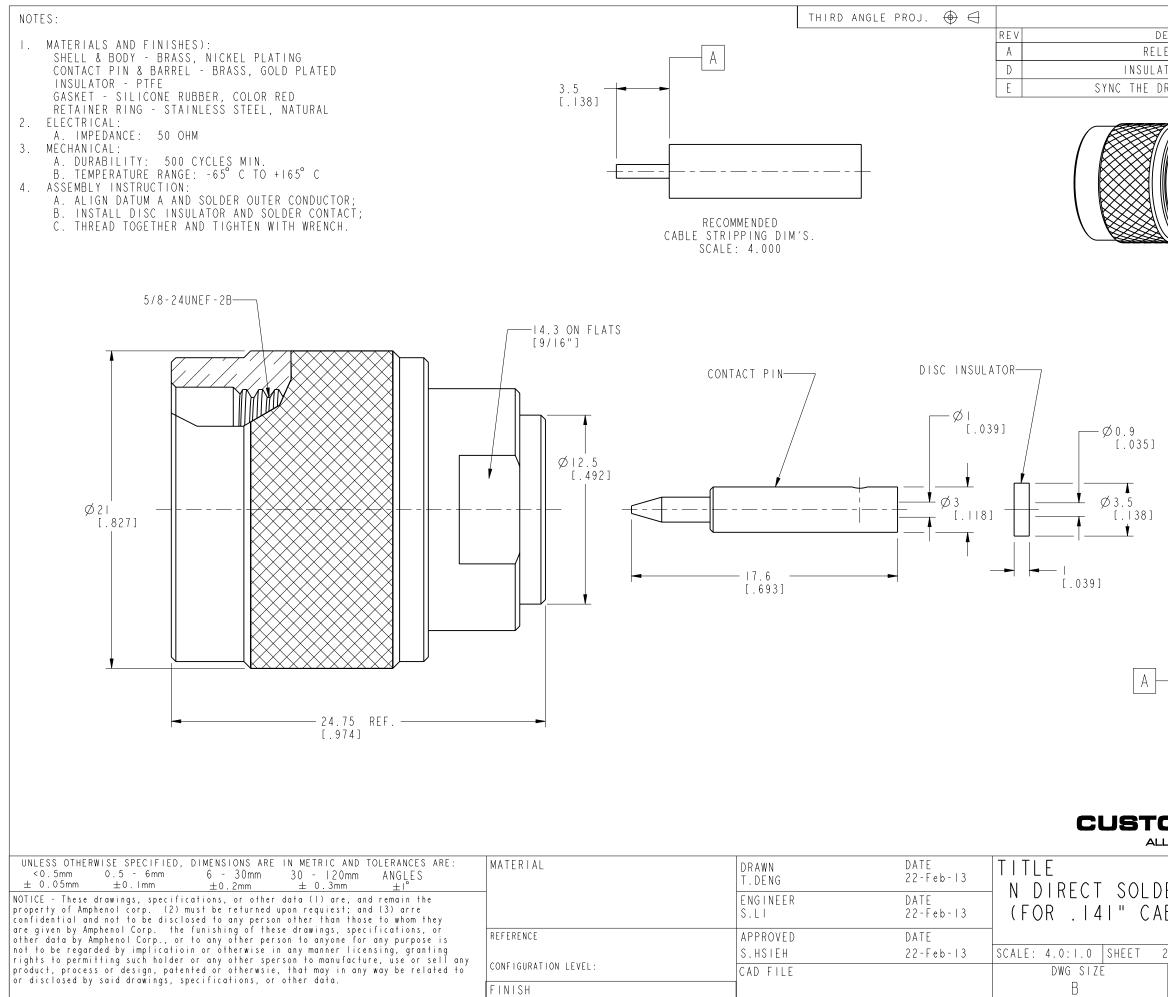

| REVISIONS                                                                                                    |                             |               |       |       |
|--------------------------------------------------------------------------------------------------------------|-----------------------------|---------------|-------|-------|
| DESCRIPTION                                                                                                  |                             | DATE          | ECO   | APPR  |
| _EASE TO MFG.                                                                                                |                             | 10/7/99       | 43 49 | СРМ   |
| ATOR WAS CHANGED                                                                                             |                             | 30 - Aug - II |       | SH    |
| DRAWING WITH DANBURY                                                                                         |                             | 22-Feb-13     | 49456 | SH    |
|                                                                                                              | SCALE I.500                 | •             |       | )     |
| SOLDER NUT<br>9.5 ON FLATS<br>[3/8"]<br>ØII<br>[.433]<br>Ø3.64<br>Ø4.67<br>[.143]<br>[.184]<br>0.5<br>[.413] |                             |               |       |       |
| <b>OMER</b><br>1 other shee                                                                                  | OUTLIN<br>ETS ARE FOR INTER | RNAL USE O    |       | NG    |
| DER PLUG                                                                                                     | Amphenol RF                 |               |       |       |
| ABLE)                                                                                                        | www.amphenolrf.com          |               |       |       |
|                                                                                                              |                             | -             |       |       |
|                                                                                                              | DRAWING NO. N               | 8   B   - 3G  | /NT3G | 4 -50 |
| 2 OF 2                                                                                                       | ITEM NO. 0                  | 31181AAB4     | 2GJ5F |       |
| REV                                                                                                          |                             | 2 - 5955 - RE |       |       |
| 1 L                                                                                                          | I = A = I = M(A) $X = X$    | 2 - 2422 - KI | - X   |       |

PART NO

82-5955-RFX

## **Mouser Electronics**

Authorized Distributor

Click to View Pricing, Inventory, Delivery & Lifecycle Information:

Amphenol: 082-5955-RFX