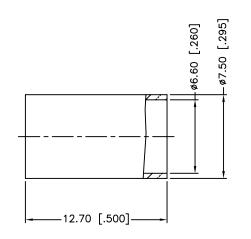

- 1. CRIMPED FERRULE HEX. CRIMP SIZE .255"
- 2. CRIMPED CONTACT PIN HEX. CRIMP SIZE .068"
- 3. CRIMP TOOL: A

| FERRULE       | BRASS                                                               | NICKEL                                                                                                              | 1                                                                                                                                                                              | UNLESS OTHERWISE SPECIFIED DIMENSIONS A                                                                                                                                                                                                                                                                                                                                                                                                                       |
|---------------|---------------------------------------------------------------------|---------------------------------------------------------------------------------------------------------------------|--------------------------------------------------------------------------------------------------------------------------------------------------------------------------------|---------------------------------------------------------------------------------------------------------------------------------------------------------------------------------------------------------------------------------------------------------------------------------------------------------------------------------------------------------------------------------------------------------------------------------------------------------------|
| CONTACT PIN   | BRASS                                                               | GOLD                                                                                                                | 1                                                                                                                                                                              | IN MILLIMETERS. DIMENSIONS IN [] ARE II<br>INCHES AND FOR CUSTOMER REFERANCE ON                                                                                                                                                                                                                                                                                                                                                                               |
| WASHER        | BRASS                                                               | NICKEL                                                                                                              | 1                                                                                                                                                                              | UNLESS OTHERWISE SPECIFIED TOLERANCES FOR MILLIMETERS ARE:                                                                                                                                                                                                                                                                                                                                                                                                    |
| SPRING        | SK5                                                                 | NICKEL                                                                                                              | 1                                                                                                                                                                              | 0.5 - 8mm ± 0.20mm                                                                                                                                                                                                                                                                                                                                                                                                                                            |
| RETAINER RING | BRASS                                                               | NICKEL                                                                                                              | 1                                                                                                                                                                              | 8 - 30mm ± 0.40mm<br>30 - 120mm ± 0.50mm                                                                                                                                                                                                                                                                                                                                                                                                                      |
| GASKET        | RUBBER                                                              | RED                                                                                                                 | 1                                                                                                                                                                              |                                                                                                                                                                                                                                                                                                                                                                                                                                                               |
| INSULATOR     | DELRIN                                                              | NATURAL                                                                                                             | 1                                                                                                                                                                              | UNLESS OTHERWISE SPECIFIED<br>TOLERANCES FOR INCHES ARE:                                                                                                                                                                                                                                                                                                                                                                                                      |
| BODY          | BRASS                                                               | NICKEL                                                                                                              | 1                                                                                                                                                                              | $.020315 = \pm 0.007$                                                                                                                                                                                                                                                                                                                                                                                                                                         |
| SHELL         | BRASS                                                               | NICKEL                                                                                                              | 1                                                                                                                                                                              | $315 - 1.180 = \pm 0.015$<br>$1.180 - 4.724 = \pm 0.020$                                                                                                                                                                                                                                                                                                                                                                                                      |
| DESCRIPTION   | MATERIAL                                                            | FINISH                                                                                                              | QTY                                                                                                                                                                            | 21                                                                                                                                                                                                                                                                                                                                                                                                                                                            |
|               |                                                                     |                                                                                                                     |                                                                                                                                                                                | DO NOT SCALE DRAWING                                                                                                                                                                                                                                                                                                                                                                                                                                          |
|               | CONTACT PIN WASHER SPRING RETAINER RING GASKET INSULATOR BODY SHELL | CONTACT PIN BRASS WASHER BRASS SPRING SK5 RETAINER RING BRASS GASKET RUBBER INSULATOR DELRIN BODY BRASS SHELL BRASS | CONTACT PIN BRASS GOLD  WASHER BRASS NICKEL  SPRING SK5 NICKEL  RETAINER RING BRASS NICKEL  GASKET RUBBER RED  INSULATOR DELRIN NATURAL  BODY BRASS NICKEL  SHELL BRASS NICKEL | CONTACT PIN         BRASS         GOLD         1           WASHER         BRASS         NICKEL         1           SPRING         SK5         NICKEL         1           RETAINER RING         BRASS         NICKEL         1           GASKET         RUBBER         RED         1           INSULATOR         DELRIN         NATURAL         1           BODY         BRASS         NICKEL         1           SHELL         BRASS         NICKEL         1 |