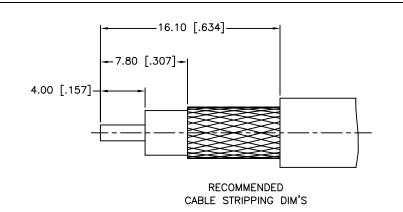

## **Amphenol Connex**

PART DESCRIPTION

BNC CRIMP PLUG

112533.DWG

(FOR BELDEN RG-8/X LMR240 CABLE)

PART NO. DWG. NO.

112533

SCALE NA