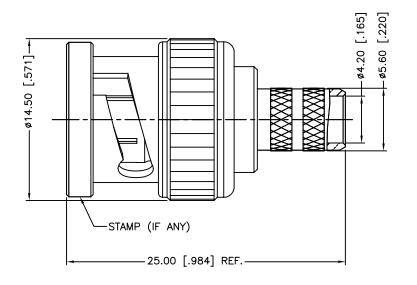

## **Amphenol Connex**

PART DESCRIPTION

BNC CRIMP PLUG

112533.DWG

(FOR BELDEN RG-8/X LMR240 CABLE)

PART NO. DWG. NO.

112533

SCALE NA