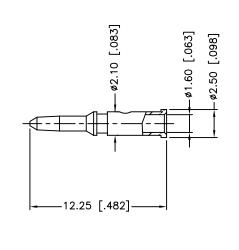

- 1. CRIMPED FERRULE HEX. CRIMP SIZE .255"
- 2. CRIMPED CONTACT PIN HEX. CRIMP SIZE .068"
- 3. CRIMP TOOL: A

| FERRULE       | BRASS                                                               | NICKEL                                                                                                              | 1                                                                                                                                                                              | UNLESS OTHERWISE SPECIFIED DIMENSIONS A                                                                                                                                                                                                                                                                                                                                                                                                                       |
|---------------|---------------------------------------------------------------------|---------------------------------------------------------------------------------------------------------------------|--------------------------------------------------------------------------------------------------------------------------------------------------------------------------------|---------------------------------------------------------------------------------------------------------------------------------------------------------------------------------------------------------------------------------------------------------------------------------------------------------------------------------------------------------------------------------------------------------------------------------------------------------------|
| CONTACT PIN   | BRASS                                                               | GOLD                                                                                                                | 1                                                                                                                                                                              | IN MILLIMETERS. DIMENSIONS IN [] ARE II<br>INCHES AND FOR CUSTOMER REFERANCE ON                                                                                                                                                                                                                                                                                                                                                                               |
| WASHER        | BRASS                                                               | NICKEL                                                                                                              | 1                                                                                                                                                                              | UNLESS OTHERWISE SPECIFIED TOLERANCES FOR MILLIMETERS ARE:                                                                                                                                                                                                                                                                                                                                                                                                    |
| SPRING        | SK5                                                                 | NICKEL                                                                                                              | 1                                                                                                                                                                              | 0.5 - 8mm ± 0.20mm                                                                                                                                                                                                                                                                                                                                                                                                                                            |
| RETAINER RING | BRASS                                                               | NICKEL                                                                                                              | 1                                                                                                                                                                              | 8 - 30mm ± 0.40mm<br>30 - 120mm ± 0.50mm                                                                                                                                                                                                                                                                                                                                                                                                                      |
| GASKET        | RUBBER                                                              | RED                                                                                                                 | 1                                                                                                                                                                              |                                                                                                                                                                                                                                                                                                                                                                                                                                                               |
| INSULATOR     | DELRIN                                                              | NATURAL                                                                                                             | 1                                                                                                                                                                              | UNLESS OTHERWISE SPECIFIED<br>TOLERANCES FOR INCHES ARE:                                                                                                                                                                                                                                                                                                                                                                                                      |
| BODY          | BRASS                                                               | NICKEL                                                                                                              | 1                                                                                                                                                                              | $.020315 = \pm 0.007$                                                                                                                                                                                                                                                                                                                                                                                                                                         |
| SHELL         | BRASS                                                               | NICKEL                                                                                                              | 1                                                                                                                                                                              | $315 - 1.180 = \pm 0.015$<br>$1.180 - 4.724 = \pm 0.020$                                                                                                                                                                                                                                                                                                                                                                                                      |
| DESCRIPTION   | MATERIAL                                                            | FINISH                                                                                                              | QTY                                                                                                                                                                            | 21                                                                                                                                                                                                                                                                                                                                                                                                                                                            |
|               |                                                                     |                                                                                                                     |                                                                                                                                                                                | DO NOT SCALE DRAWING                                                                                                                                                                                                                                                                                                                                                                                                                                          |
|               | CONTACT PIN WASHER SPRING RETAINER RING GASKET INSULATOR BODY SHELL | CONTACT PIN BRASS WASHER BRASS SPRING SK5 RETAINER RING BRASS GASKET RUBBER INSULATOR DELRIN BODY BRASS SHELL BRASS | CONTACT PIN BRASS GOLD  WASHER BRASS NICKEL  SPRING SK5 NICKEL  RETAINER RING BRASS NICKEL  GASKET RUBBER RED  INSULATOR DELRIN NATURAL  BODY BRASS NICKEL  SHELL BRASS NICKEL | CONTACT PIN         BRASS         GOLD         1           WASHER         BRASS         NICKEL         1           SPRING         SK5         NICKEL         1           RETAINER RING         BRASS         NICKEL         1           GASKET         RUBBER         RED         1           INSULATOR         DELRIN         NATURAL         1           BODY         BRASS         NICKEL         1           SHELL         BRASS         NICKEL         1 |