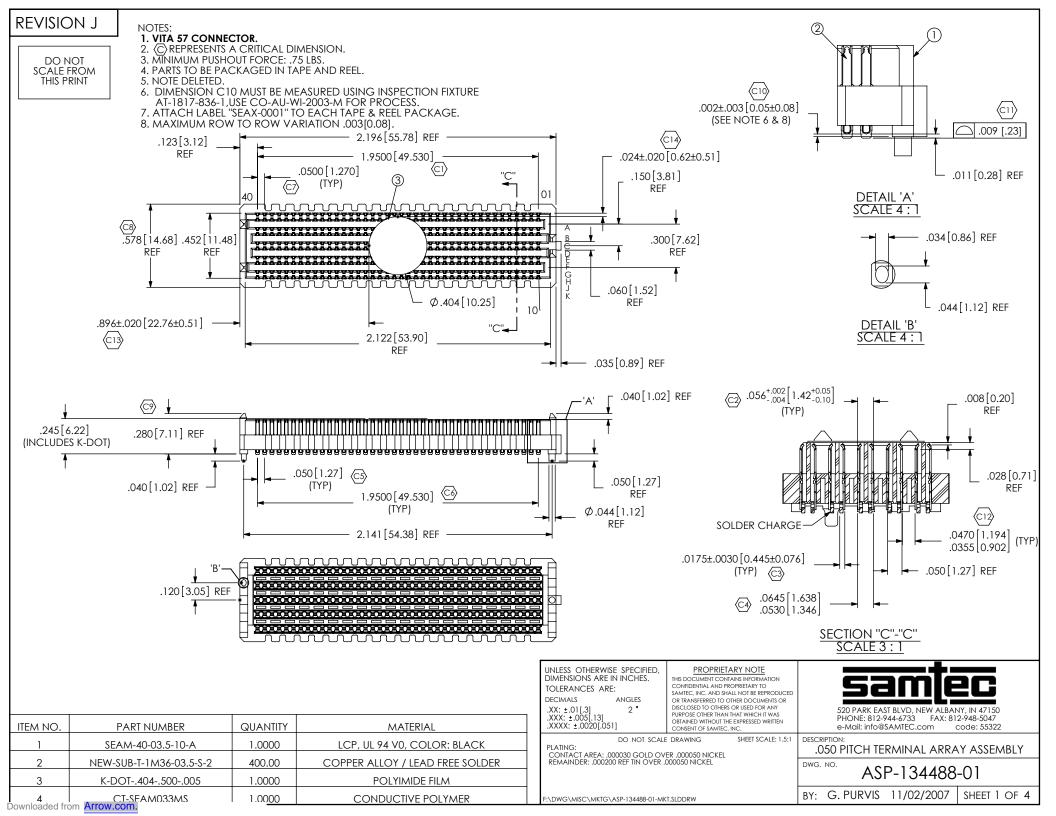

ALL DIMENSIONS ARE SYMMETRIC ABOUT THE CENTERLINE.

### PROPRIETARY NOTE

THIS DOCUMENT CONTAINS INFORMATION CONFIDENTIAL AND PROPRIETARY TO SAMEC, INC. AND SHALL NOT BE REPRODUCED OF IRRANSFERSED TO OTHER SOCIUMENTS OR DISCLOSED TO OTHERS OR USED FOR ANY PURPOSE OTHER THAN THAT WHICH IT WAS OBTAINED WITHOUT THE EXPRESSED WRITTEN CONSENT OF SAMETEC. INC.



520 PARK EAST BLVD, NEW ALBANY, IN 47150 PHONE: 812-944-6733 FAX: 812-948-5047 e-Mail: info@SAMTEC.com code: 55322

## REVISION J

# RECOMMENDED STENCIL LAYOUT FOR ASP-134488-01

NOTES: STENCIL TO BE .0060[.152] THICK.



ALL DIMENSIONS ARE SYMMETRIC ABOUT THE CENTERLINE.

#### PROPRIETARY NOTE

THIS DOCUMENT CONTAINS INFORMATION
CONFIDENTIAL AND PROPRIETARY TO
SAMIEC, INC. AND SHALL NOT BE REPRODUCED
OR TRANSFERRED TO OTHER DOCUMEN