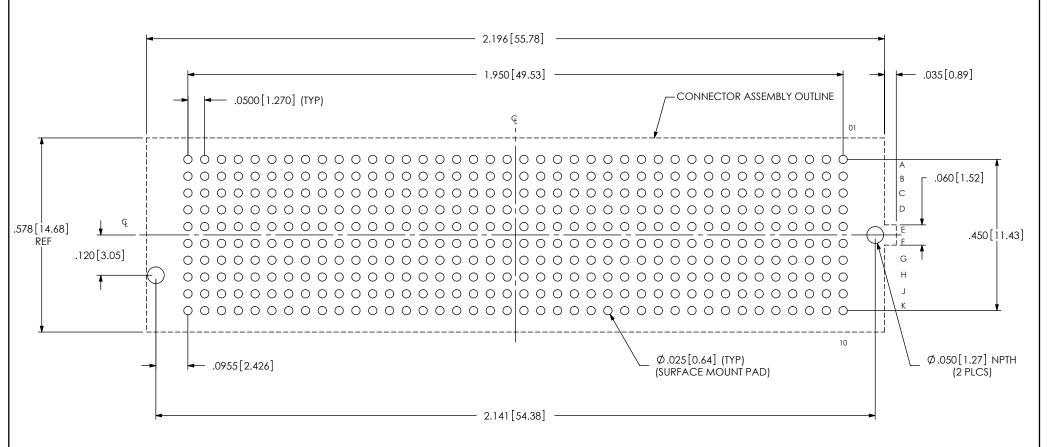

ALL DIMENSIONS ARE SYMMETRIC ABOUT THE CENTERLINE.

### PROPRIETARY NOTE

THIS DOCUMENT CONTAINS INFORMATION CONFIDENTIAL AND PROPRIETARY TO SAMEC, INC. AND SHALL NOT BE REPRODUCED OF IRRANSFERSED TO OTHER SOCIUMENTS OR DISCLOSED TO OTHERS OR USED FOR ANY PURPOSE OTHER THAN THAT WHICH IT WAS OBTAINED WITHOUT THE EXPRESSED WRITTEN CONSENT OF SAMETEC. INC.



520 PARK EAST BLVD, NEW ALBANY, IN 47150 PHONE: 812-944-6733 FAX: 812-948-5047 e-Mail: info@SAMTEC.com code: 55322

## REVISION J

# RECOMMENDED STENCIL LAYOUT FOR ASP-134488-01

NOTES: STENCIL TO BE .0060[.152] THICK.



ALL DIMENSIONS ARE SYMMETRIC ABOUT THE CENTERLINE.

#### PROPRIETARY NOTE

THIS DOCUMENT CONTAINS INFORMATION
CONFIDENTIAL AND PROPRIETARY TO
SAMIEC, INC. AND SHALL NOT BE REPRODUCED
OR TRANSFERRED TO OTHER DOCUMENTS