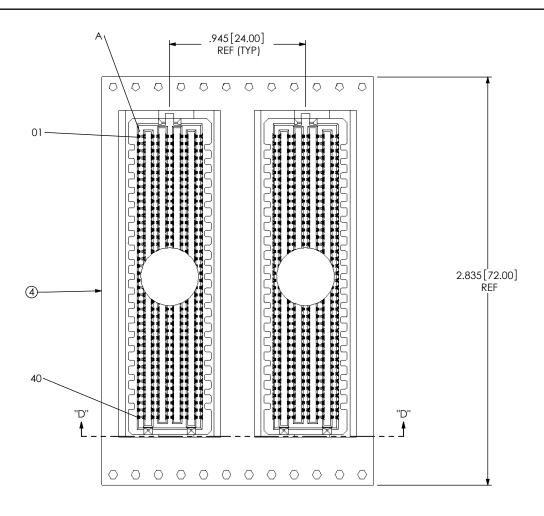

ASP-134488-01

REVISION J

USER DIRECTION OF UN-REELING POCKET NOT DETAILED

SECTION "D"-"D"
PACKAGING VIEW