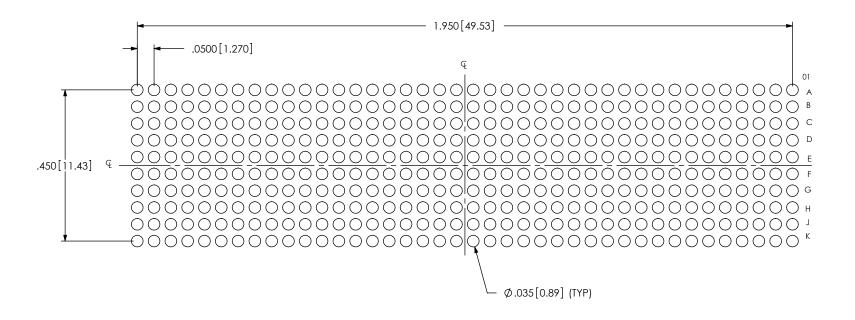

# RECOMMENDED STENCIL LAYOUT FOR ASP-134488-01

NOTES: STENCIL TO BE .0060[.152] THICK.

ALL DIMENSIONS ARE SYMMETRIC ABOUT THE CENTERLINE.