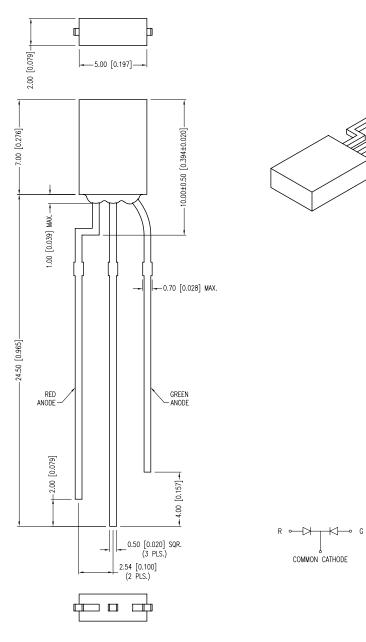

\*UNLESS OTHERWISE SPECIFIED TOLERANCES PER DECIMAL PRECISION ARE: X=±1 (±0.039), X.X=±0.5 (±0.020), X.XX=±0.25 (±0.010), X.XXX=±0.127 (±0.005). LEAD SIZE=±0.05 (±0.002), LEAD LENGTH=±0.75 (±0.030). MIN= +DECIMAL PRECISION MAX.= +0.00 -0.00 MAX.= +0.00

| 290 E. HELEN F                            | 2x5mm RECTANGULAR LED, 635/565nm RED/GREEN, MILKY WHITE DIFFUSED.                                                                                                                                  | DATE:  | 03.08.12  | DRAWN BY:                                                                                                                                                                                                                                                                                                                                                                                                                                                                                                                                                                                                                                                                                                                                                                                                                                                                                                                                                                                                                                                                                                                                                                                                                                                                                                                                                                                                                                                                                                                                                                                                                                                                                                                                                                                                                                                                                                                                                                                                                                                                                                                      | AB |
|-------------------------------------------|----------------------------------------------------------------------------------------------------------------------------------------------------------------------------------------------------|--------|-----------|--------------------------------------------------------------------------------------------------------------------------------------------------------------------------------------------------------------------------------------------------------------------------------------------------------------------------------------------------------------------------------------------------------------------------------------------------------------------------------------------------------------------------------------------------------------------------------------------------------------------------------------------------------------------------------------------------------------------------------------------------------------------------------------------------------------------------------------------------------------------------------------------------------------------------------------------------------------------------------------------------------------------------------------------------------------------------------------------------------------------------------------------------------------------------------------------------------------------------------------------------------------------------------------------------------------------------------------------------------------------------------------------------------------------------------------------------------------------------------------------------------------------------------------------------------------------------------------------------------------------------------------------------------------------------------------------------------------------------------------------------------------------------------------------------------------------------------------------------------------------------------------------------------------------------------------------------------------------------------------------------------------------------------------------------------------------------------------------------------------------------------|----|
| PALATINE, IL 600<br>PHONE: +1.847.        | **THE SPECIFICATIONS MAY CHANGE AT ANY TIME WITHOUT NOTICE DUE TO NEW MATERIALS OR PRODUCT IMPROVEMENT.**                                                                                          | PAGE:  | 1 OF 1    | CHKD BY:                                                                                                                                                                                                                                                                                                                                                                                                                                                                                                                                                                                                                                                                                                                                                                                                                                                                                                                                                                                                                                                                                                                                                                                                                                                                                                                                                                                                                                                                                                                                                                                                                                                                                                                                                                                                                                                                                                                                                                                                                                                                                                                       | DT |
| FAX: +1.847.359<br>WEB: WWW.LUME          | Confidential information<br>The information contained in this document is the property of lumex inc, except as specifically authorized in writing by lumex inc., the holder of this document shall | SCALE: | NTS       | APRVD BY:                                                                                                                                                                                                                                                                                                                                                                                                                                                                                                                                                                                                                                                                                                                                                                                                                                                                                                                                                                                                                                                                                                                                                                                                                                                                                                                                                                                                                                                                                                                                                                                                                                                                                                                                                                                                                                                                                                                                                                                                                                                                                                                      | DT |
| Creating LED and LCD Solutions Together** |                                                                                                                                                                                                    | UNIT:  | mm [INCH] | (Notes the second secon |    |